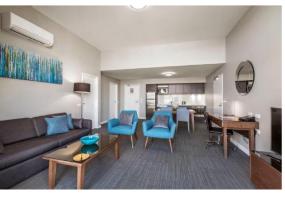

1 Bedroom Apartment – fully self contained with full kitchen & laundry facilities with ensuite

King or 2 x single beds

2 Bedroom Apartment – fully self contained apartment with full kitchen & laundry facilities with 2 bathrooms 2 x King or 4 x single beds